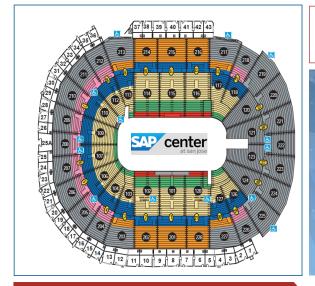

# GROUP TICKET ORDER FORM

SAN JOSE, CA • SAP CENTER • SUNDAY, SEPTEMBER 18, 2016 • 6:00 PM

| TICKET OPTIONS       | Public Price | Group Price | Quantity | Total |
|----------------------|--------------|-------------|----------|-------|
| ■ VIP Package*       | \$299        | \$275       | Χ        | =     |
| ■ Platinum Seats**   | \$150        | \$125       | Χ        | =     |
| ☐ Gold Medal Seats   | \$85         | \$75        | Χ        | =     |
| ■ Silver Medal Seats | \$69         | \$60        | х        | =     |
| ☐ Bronze Medal Seats | \$49         | \$45        | Χ        | =     |