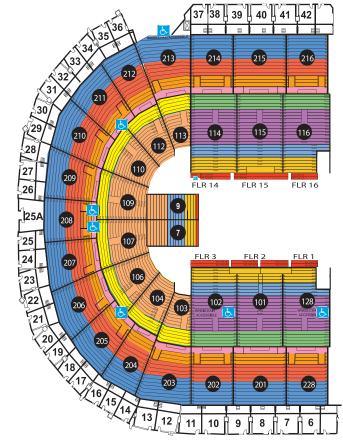

| Seat<br>Location | Feb 19<br>(Opening Night) | Feb 20 at 7pm &<br>Feb 21 at 10:30am | Feb 21 at 7pm,<br>Feb 22 at 11am, 7pm &<br>Feb 23 at 11am, 6:30pm |
|------------------|---------------------------|--------------------------------------|-------------------------------------------------------------------|
| P1               | \$97                      | \$97                                 | \$102                                                             |
| P2               | \$62                      | \$62                                 | \$72                                                              |
| P3               | \$57                      | \$57                                 | \$67                                                              |
| P4               | \$17                      | \$31 (reg. \$34)                     | \$34 (reg. \$37)                                                  |
| P5               | \$17                      | \$31 (reg. \$34)                     | \$34 (reg. \$37)                                                  |
| P6               | \$17                      | \$26 (reg. \$29)                     | \$30 (reg. \$33)                                                  |
| P7               | \$17                      | \$26 (reg. \$29)                     | \$30 (reg. \$33)                                                  |
| P8               | \$17                      | \$26 (reg. \$29)                     | \$26 (reg. \$29)                                                  |
| P9               | \$17                      | \$22 (\$reg. 25)                     | \$24 (reg. \$27)                                                  |
| P10              | \$17                      | \$17 (reg. \$20)                     | \$17 (reg. \$20)                                                  |
| P11              | \$17                      | \$12 (reg. \$15)                     | \$12 (reg. \$15)                                                  |

## **GROUP MINIMUM: 15**

ALL PRICES ARE SUBJECT TO CHANGE

Seats are numbered left to right as you are facing your seats