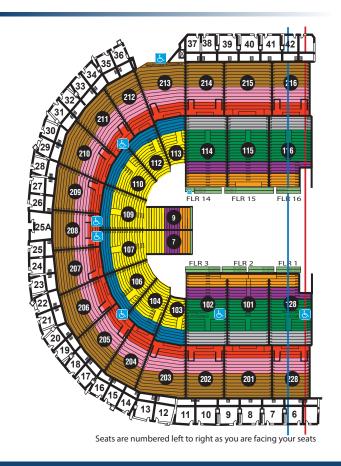

## **GROUP PRICING | GROUP MINIMUM: 15**

| Seat<br>Location | Oct. 24 | Oct. 25                    | Oct. 26,27, 28<br>(Excludes 3pm shows) |
|------------------|---------|----------------------------|----------------------------------------|
| P1               | \$87    | \$87                       | \$97                                   |
| P2               | \$57    | \$57                       | \$67                                   |
| P3               | \$52    | \$52                       | \$57                                   |
| P4               | \$17    | \$30<br>(reg. \$35)        | \$33<br>(reg. \$38)                    |
| P5               | \$17    | \$30<br>(reg. \$35)        | \$33<br>(reg. \$38)                    |
| P6               | \$17    | <b>\$25</b><br>(reg. \$30) | \$30<br>(reg. \$35)                    |
| P7               | \$17    | <b>\$25</b><br>(reg. \$30) | <b>\$35</b><br>(reg. \$35)             |
| P8               | \$17    | <b>\$20</b> (reg. \$25)    | <b>\$24</b><br>(reg. \$29)             |
| P9               | \$17    | <b>\$17</b><br>(reg. \$22) | <b>\$17</b><br>(reg. \$22)             |
| P10              | \$17    | <b>\$12</b><br>(reg. \$17) | <b>\$12</b><br>(reg. \$17)             |